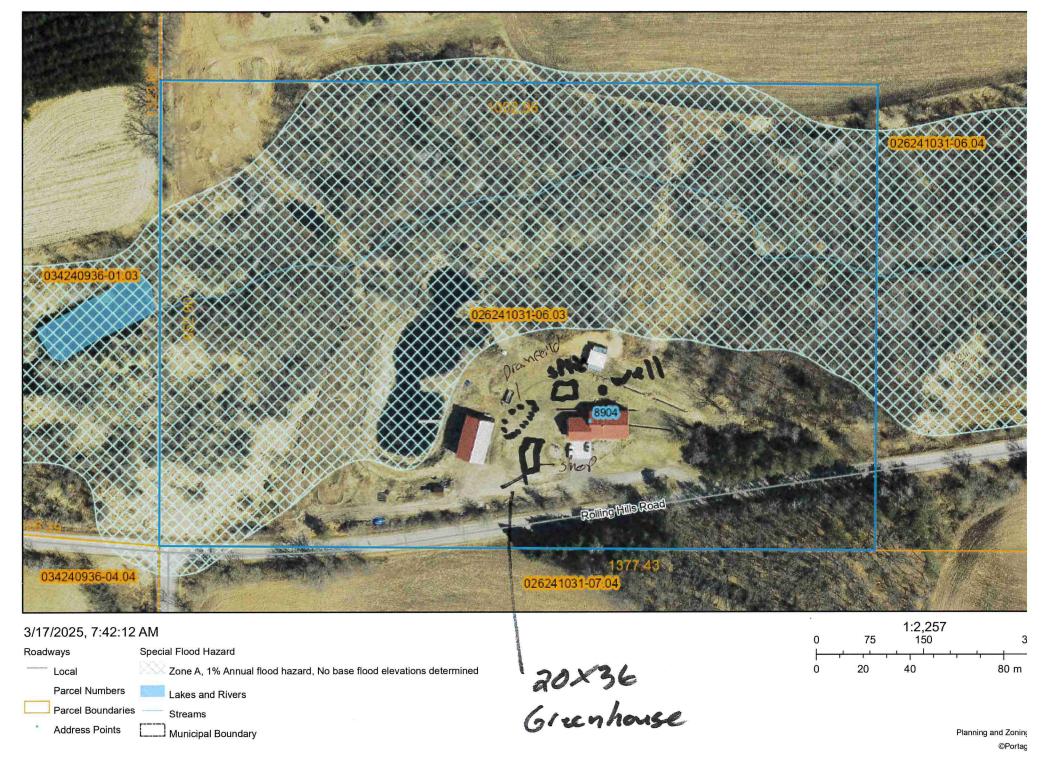

OR COMMENTS                                                                                                                    |  |  |  |  |  |  |  |
| CONDITIONS OF APPROVAL                                                                                                                                                            |  |  |  |  |  |  |  |
| No development in wetlands or floodplain is permitted without Portage County and/or DNR approval.                                                                                 |  |  |  |  |  |  |  |
|                                                                                                                                                                                   |  |  |  |  |  |  |  |



## 026241031-06.03 Dombrowski Aerial





# Portage County P&Z Administration 1516 Church St. Stevens Point, WI 54481

Account Name:

Allen Dombrowski

### MISCELLANEOUS RECEIPT

| Receipt Number | 620186      |  |
|----------------|-------------|--|
| Receipt Date   | 03/17/25    |  |
| Receipt Time   | 08:10:49    |  |
| Clerk          | karpenm     |  |
| Received By    |             |  |
| Payment Method | CREDIT CARD |  |

| CHARGE CODE | CHARGE DESCRIPTION              |              |                 | AMOUNT  |
|-------------|---------------------------------|--------------|-----------------|---------|
| Z01438      | ZP-Accessory Structures/Garages |              |                 | \$50.00 |
|             |                                 | PAYMENT TYPE |                 | AMOUNT  |
|             |